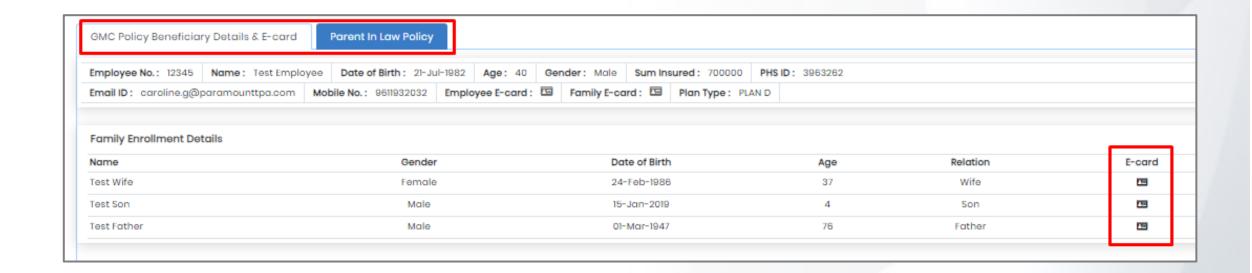

## BENEFICIARY DETAILS & E-CARD

- The details of your beneficiaries will be reflected in this tab
- The E-cards can be also downloaded from here