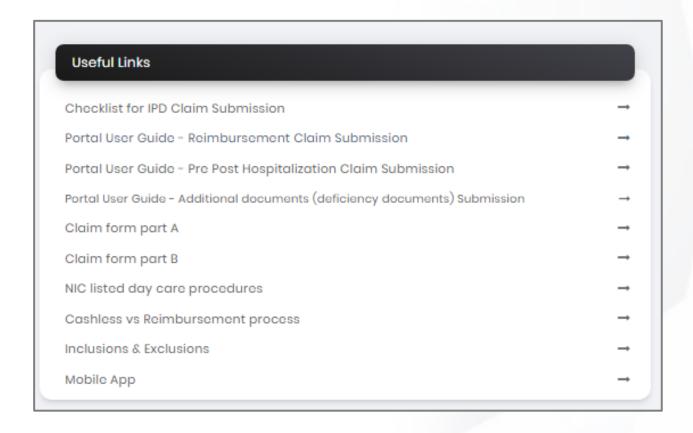

#### **USEFUL LINKS**

Additional Information can be viewed under the Useful Links tab

# Useful Links Checklist for IPD Claim Submission Portal User Guide - Reimbursement Claim Submission Portal User Guide - Pre Post Hospitalization Claim Submission Portal User Guide - Additional documents (deficiency documents) Submission Claim form part A Claim form part B Cashless vs Reimbursement process Inclusions & Exclusions Mobile App