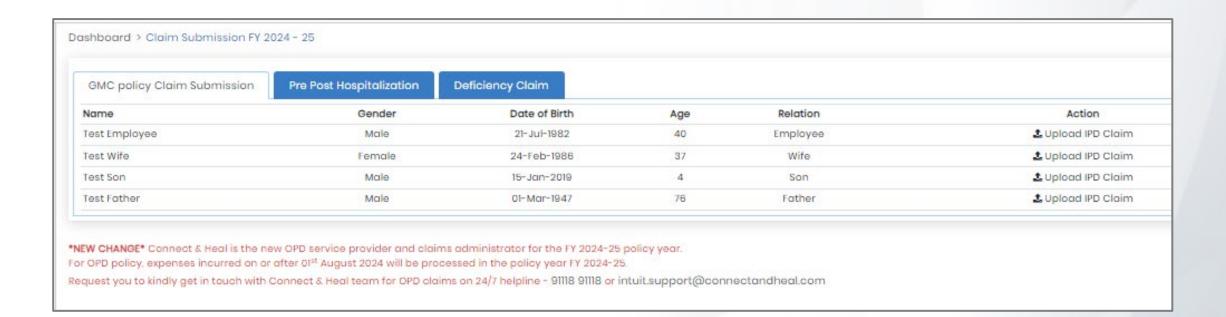

# IPD Claim Submission OPD Claim Submission

| GMC policy Claim Sub | Parent | t In Law Policy |     |          |                                                     |
|----------------------|--------|-----------------|-----|----------|-----------------------------------------------------|
| Name                 | Gender | Date of Birth   | Age | Relation | Action                                              |
| Test Employee        | Male   | 21-Jul-1982     | 40  | Employee | ♣ Upload IPD Claim ♣ Upload OPD/Dental/Vision C     |
| Test Wife            | Female | 24-Feb-1986     | 37  | Wife     | ♣ Upload IPD Claim ♣ Upload OPD/Dental/Vision Claim |
| Test Son             | Male   | 15-Jan-2019     | 4   | Son      | ♣ Upload IPD Claim ♣ Upload OPD/Dental/Vision Claim |
| Test Father          | Male   | 01-Mar-1947     | 76  | Father   | ♣ Upload IPD Claim ♣ Upload OPD/Dental/Vision Cl    |

#### Claim Submission FY 2024 - 25

IPD Claims - Any hospitalization on or after 1st August 2024.

OPD Claims - \*NEW CHANGE\* Request you to kindly get in touch with Connect & Heal team for OPD claims on 24/7 helpline - 91118 91118 or intuit.support@connectandheal.com.

\*NEW CHANGE\* Connect & Heal is the new OPD service provider and claims administrator for the FY 2024-25 policy year.

For OPD policy, expenses incurred on or after 01st August 2024 will be processed in the policy year FY 2024-25.

Request you to kindly get in touch with Connect & Heal team for OPD claims on 24/7 helpline - 91118 91118 or intuit.support@connectandheal.com

Click on this tab to begin the IPD claim submission process