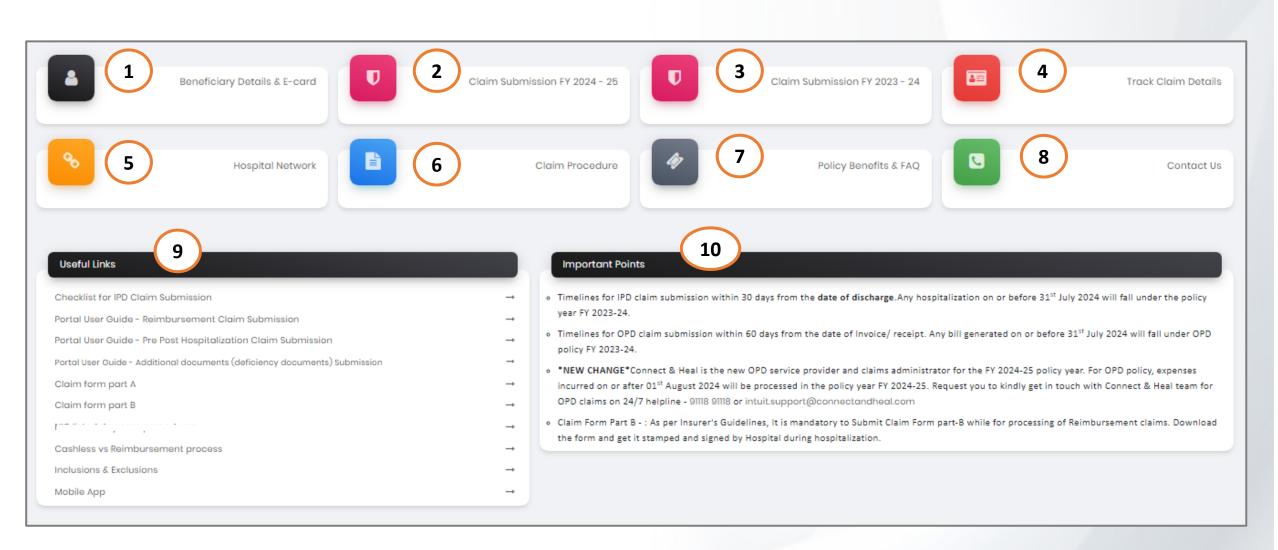

#### LANDING PAGE: DASHBOARD

## BENEFICIARY DETAILS & E-CARD

- The details of your beneficiaries will be reflected in this tab
- The E-cards can be also downloaded from here

#### **IPD Claim Submission**

Detailed IPD claim submission procedure is given in the subsequent slides

#### TRACK CLAIM DETAILS

#### **HOSPITAL NETWORK**

- Cashless facility is available only in selected hospitals on PHS network
- The list of Hospitals where cashless facility can be availed can be accessed under this tab
- In case desired hospital is not available, you will need to file a reimbursement claim. Collect all the documents from the hospital including claim form part-B and contact your SPOC for assistance

#### **CLAIM PROCEDURE**

There are short flowcharts available which explains the cashless claim procedure & the reimbursement claim procedure for the employee's perusal

7

## POLICY BENEFITS & FAQS

The Policy benefits & few FAQs are available for the employee's perusal

8

#### **CONTACT US**

The contact matrix is provided here, with the phone numbers & the email ID's of the dedicated SPOCs for Intuit. Employees can reach out to them for any queries.

9

#### **USEFUL LINKS**

Additional Information can be viewed under the Useful Links tab