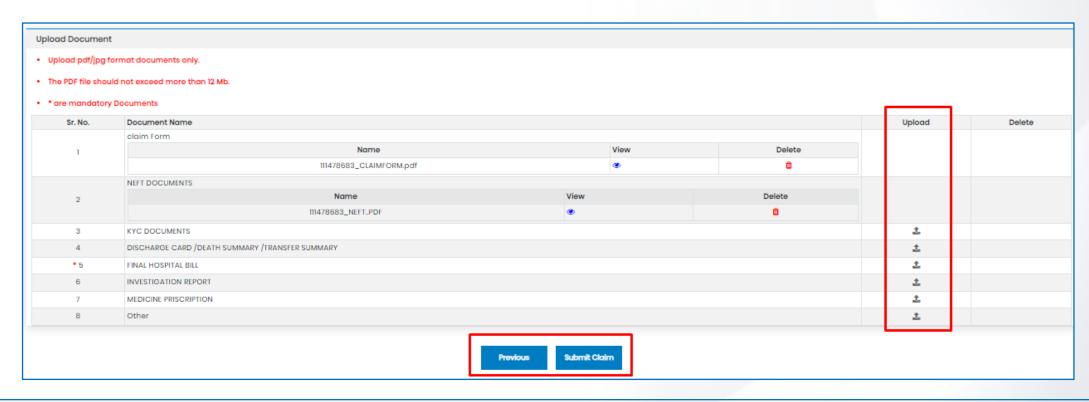

#### **Step 5: Upload Documents**

- Click on the upload option to upload the required documents.
- There are buckets provided which acts as a reminder to the insurer to upload the necessary & required documents.
- It is mandatory to upload the required document in the final hospital bill bucket.
- Once done, click on "submit claim" to finish the process of ipd claim submission