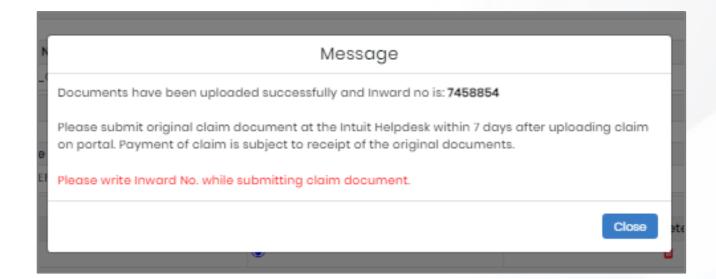

## **Step 5: Upload Documents**

Once you click on "submit claim" to finish the process of IPD claim submission, the following message is displayed on the screen.