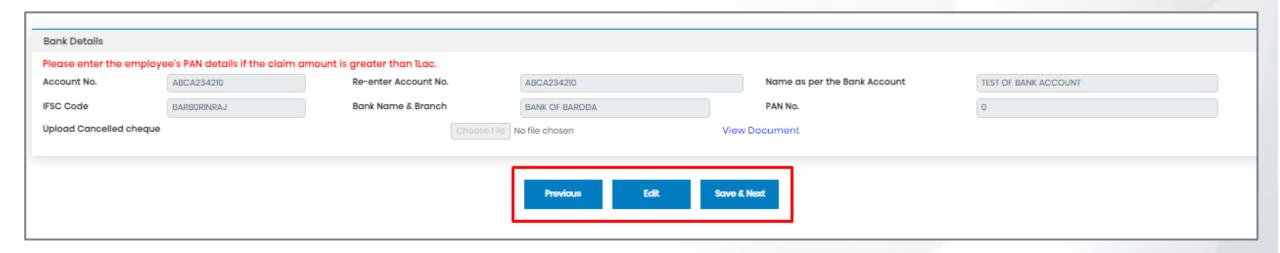

#### **Step 4: Bank Details**

- Bank details need to be filled only once i.E. While filing the first claim, after which the bank details shall be auto-populated.
- Providing employee pan no. Is mandatory if the claim amount is greater than 1 lakh
- In case you wish to change account details for the subsequent claims, you can do so by clicking on the "EDIT" option.
- You can either upload a cancelled cheque or your bank statement
- Click on "save & next" to go the final step