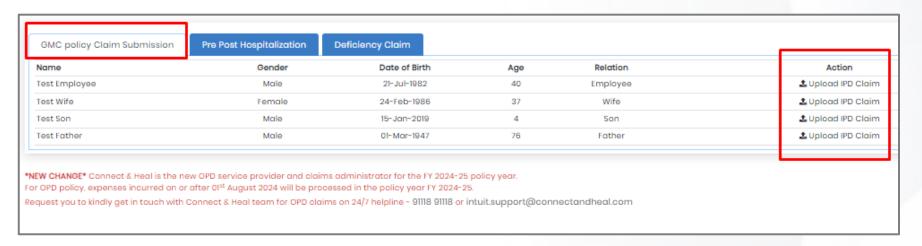

# IPD Claim Submission OPD Claim Submission

| GMC policy Claim Sub | Parent | t In Law Policy |     |          |                                                     |
|----------------------|--------|-----------------|-----|----------|-----------------------------------------------------|
| Name                 | Gender | Date of Birth   | Age | Relation | Action                                              |
| Test Employee        | Male   | 21-Jul-1982     | 40  | Employee | ♣ Upload IPD Claim ♣ Upload OPD/Dental/Vision C     |
| Test Wife            | Female | 24-Feb-1986     | 37  | Wife     | ♣ Upload IPD Claim ♣ Upload OPD/Dental/Vision Claim |
| Test Son             | Male   | 15-Jan-2019     | 4   | Son      | ♣ Upload IPD Claim ♣ Upload OPD/Dental/Vision Claim |
| Test Father          | Male   | 01-Mar-1947     | 76  | Father   | ♣ Upload IPD Claim ♣ Upload OPD/Dental/Vision Cl    |

\*NEW CHANGE\* Connect & Heal is the new OPD service provider and claims administrator for the FY 2024-25 policy year.

For OPD policy, expenses incurred on or after 01st August 2024 will be processed in the policy year FY 2024-25.

Request you to kindly get in touch with Connect & Heal team for OPD claims on 24/7 helpline - 91118 91118 or intuit.support@connectandheal.com

Click on this tab to begin the IPD claim submission process