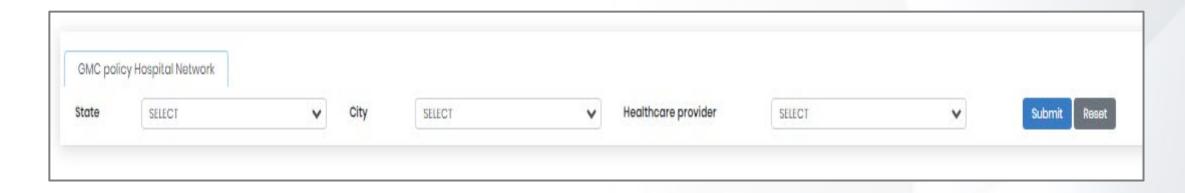

#### **HOSPITAL NETWORK**

- Cashless facility is available only in selected hospitals on PHS network
- The list of Hospitals where cashless facility can be availed can be accessed under this tab
- In case desired hospital is not available, you will need to file a reimbursement claim. Collect all the documents from the hospital including claim form part-B and contact your SPOC for assistance