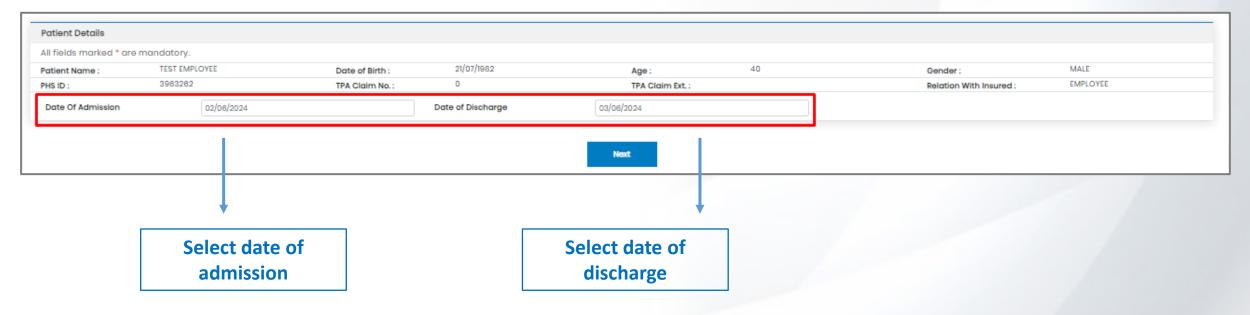

# **Step 1: Patient Details**

the query & process further on receipt of these documents.

· All Documents submitted as scanned copies should be self-attested by Insured.

. In the meantime, insured has to submit the Original Claim documents at the nearest Paramount branch

. Intimation of claim should be made to TPA through Email, Call, portal, or mobile app as per the defined timeline.