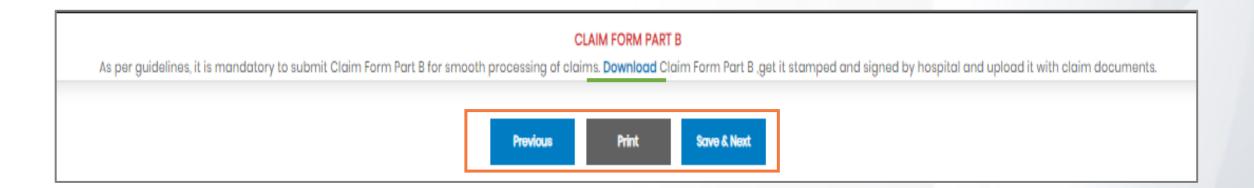

#### Step 3: Claim Form - Part B

- To download the claim form part B, click on the "download" button highlighted in the above table
- To download & print the claim form part A, click on "print"
- Click on "save & next" to proceed to the next step

Note: as per guidelines, it is mandatory to submit claim form part-b for smooth processing.

Download the form and get it stamped and signed by hospital and upload it with claim documents